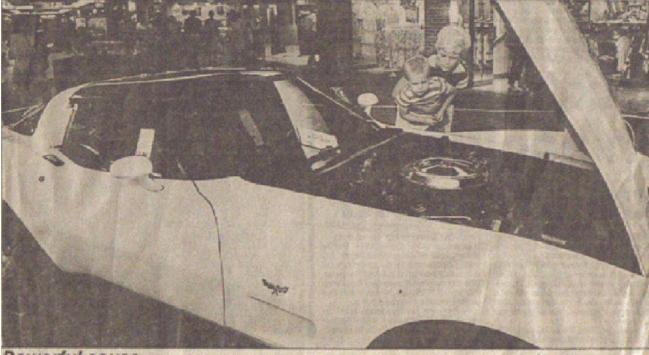

#### Powerful cause

Steven Martin London Free

Thomas Home, 4, is boosted by Barb Jones for a better look at what powers Jones's white 1979 Corvette. The car and five others were on display at Westmount Mall over the weekend as part of a money-raising effort by Corvette owners for the local shapter of the Spina Bifida and Hydrocephalus Association of Ontario.