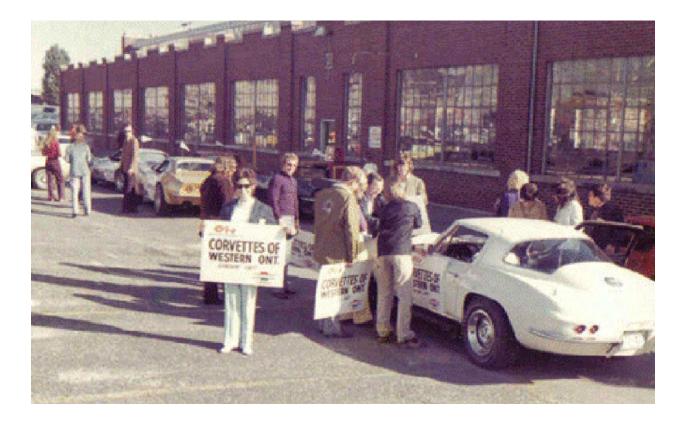

#### Powerful cause

Steven Martin London Free

Thomas Home, 4, is boosted by Barb Jones for a better look at what powers Jones's white 1979 Corvette. The car and five others were on display at Westmount Mall over the weekend as part of a money-raising effort by Corvette owners for the local shapter of the Spina Bifida and Hydrocephalus Association of Ontario.