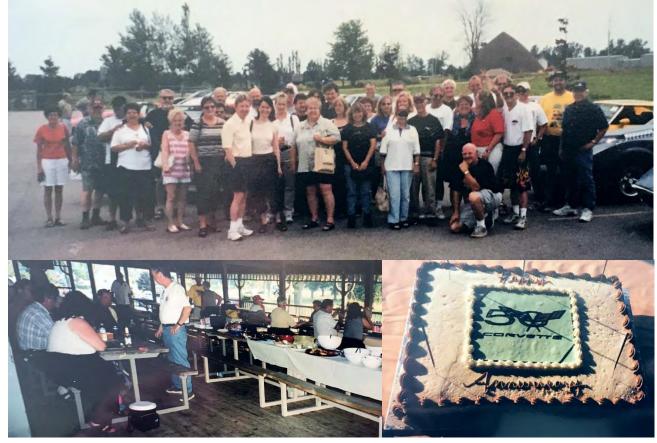

#### Powerful cause

Steven Martin London Free

Thomas Home, 4, is boosted by Barb Jones for a better look at what powers Jones's white 1979 Corvette. The car and five others were on display at Westmount Mall over the weekend as part of a money-raising effort by Corvette owners for the local shapter of the Spina Bifida and Hydrocephalus Association of Ontario.