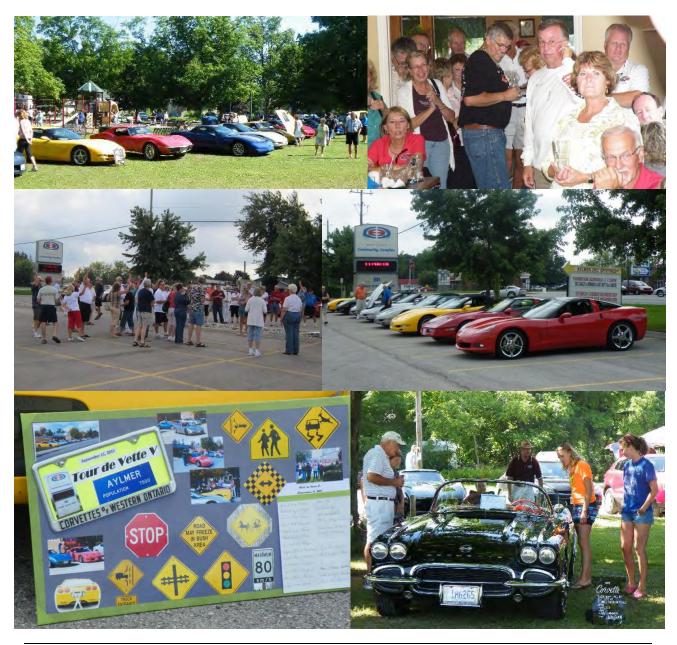

#### Powerful cause

Steven Martin London Free

Thomas Home, 4, is boosted by Barb Jones for a better look at what powers Jones's white 1979 Corvette. The car and five others were on display at Westmount Mall over the weekend as part of a money-raising effort by Corvette owners for the local shapter of the Spina Bifida and Hydrocephalus Association of Ontario.