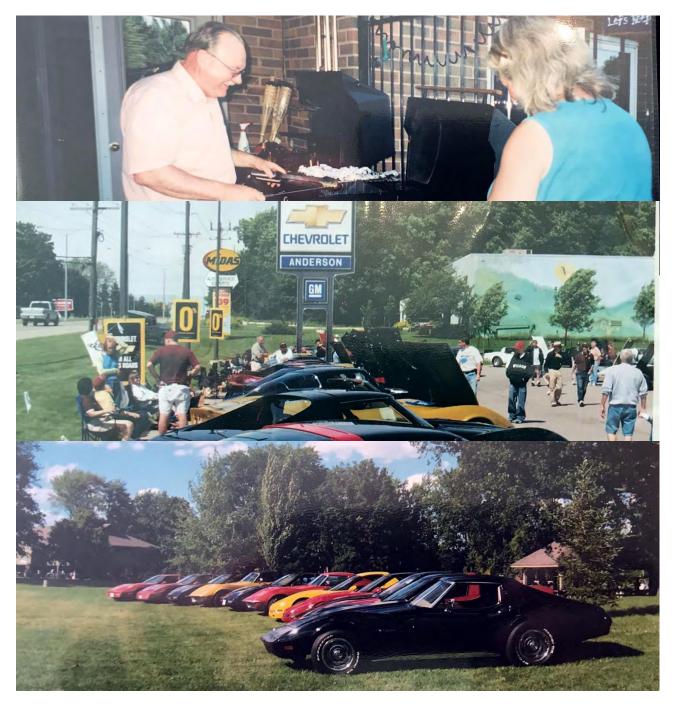

Fred Cull's '80 Vette @ Oshawa Concours and signed by Zora Arkus Duntov !!!!!!!

| President     | Vice President                                                         | Secretary       | Treasurer      |  |
|---------------|------------------------------------------------------------------------|-----------------|----------------|--|
| Jim McDonald  | Gary Noakes                                                            | Cathy Cull      | Rich Robertson |  |
| Competition   | Quad C Governor                                                        | Newsletter      |                |  |
| Dale Rex      | Fred Harris                                                            | Muriel McDonald |                |  |
| Gary Noakes   |                                                                        | Laura Rex       |                |  |
| Events        | Mike Done, Bev. Boam, Don Ferguson, Len Boksman, Al Bleyenberg, Dennis |                 |                |  |
|               | Davis, Rob McCracken                                                   |                 |                |  |
| Social        | Sue Eichenberger, Gayle Done, Diane Dokter, Diane Campbell, Sheila     |                 |                |  |
|               | McCracken, Pat Northover                                               |                 |                |  |
| Meeting Place | Buchan House                                                           |                 |                |  |