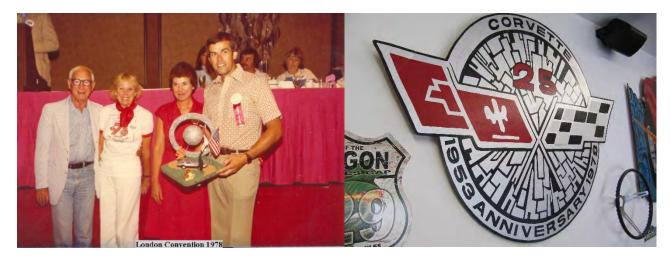

# 1977-1978

| President     | Vice President                                               | Secretary | Treasurer | Quad C Governor |
|---------------|--------------------------------------------------------------|-----------|-----------|-----------------|
| Dale Rex      | Dave Brackstone                                              | Laura Rex | Reg Fleet | Don Somerville  |
| Events        | Jim McDonald, bill Fleet, Chip Coffin                        |           |           |                 |
| Social        | Dianne Stephens, Mary Cormier, Sue Eichenberger, Lynda Wylds |           |           |                 |
| Meeting Place | National Traveller Inn & Lamplighter Inn                     |           |           |                 |