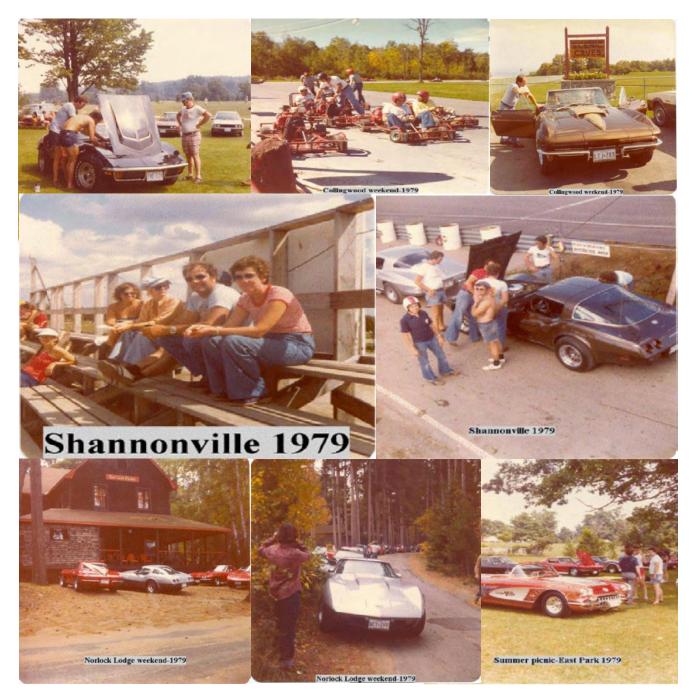

|           |                 |





| President      | Vice President                                        | Secretary      | Treasurer     | Quad C Governor |
|----------------|-------------------------------------------------------|----------------|---------------|-----------------|
| Rick Rowcliffe | Ron Austin                                            | Barry Anderson | Tom Parkinson | Don Somerville  |
| Events         | Mike Done, Bill Stephens, Paul Tanner                 |                |               |                 |
| Social         | Bev Austin, Mary Cormier, Gayle Done, Muriel McDonald |                |               |                 |
| Meeting Place  | Lamplighter Inn                                       |                |               |                 |



| President     | Vice President                                                                    | Secretary      | Treasurer                       | Competition             |  |
|---------------|-----------------------------------------------------------------------------------|----------------|---------------------------------|-------------------------|--|
| Jim McDonald  | Dave Brackstone                                                                   | Diane Stephens | Tom Parkinson<br>Rich Roberston | Dale Rex<br>Gary Noakes |  |
| Events        | Fred Harris, Brian Moore, Vince, Hardwick, Ron Stevens                            |                |                                 |                         |  |
| Social        | Cathy Cull, Sue Eichenberger, Laura, Rex, Dianne Cam