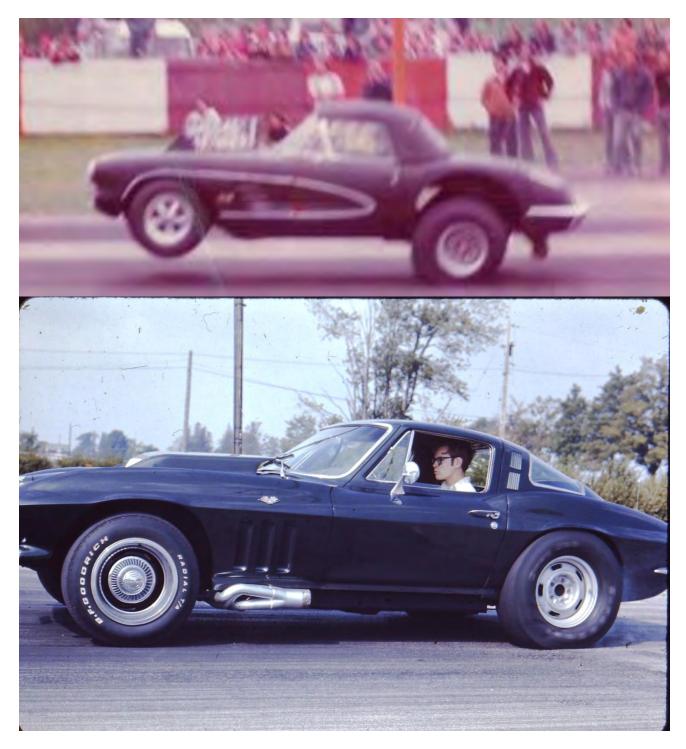

Fred Cull's '80 Vette @ Oshawa Concours and signed by Zora Arkus Duntov !!!!!!!

| President     | Vice President                                                         | Secretary       | Treasurer      |  |
|---------------|------------------------------------------------------------------------|-----------------|----------------|--|
| Jim McDonald  | Gary Noakes                                                            | Cathy Cull      | Rich Robertson |  |
| Competition   | Quad C Governor                                                        | Newsletter      |                |  |
| Dale Rex      | Fred Harris                                                            | Muriel McDonald |                |  |
| Gary Noakes   |                                                                        | Laura Rex       |                |  |
| Events        | Mike Done, Bev. Boam, Don Ferguson, Len Boksman, Al Bleyenberg, Dennis |                 |                |  |
|               | Davis, Rob McCracken                                                   |                 |                |  |
| Social        | Sue Eichenberger, Gayle Done, Diane Dokter, Diane Campbell, Sheila     |                 |                |  |
|               | McCracken, Pat Northover                                               |                 |                |  |
| Meeting Place | Buchan House                                                           |                 |                |  |

Dave Brackstone @ Sparta in 1981

| President       | Vice President                                                                                        | Secretary | Treasurer   |
|-----------------|-------------------------------------------------------------------------------------------------------|-----------|-------------|
| Rich Roberston  | Al Bleyenber                                                                                          | Laura Rex | Gary Noakes |
| Quad C Governor | Newsletter                                                                                            |           |             |
| Fred Harris     | Muriel McDonald                                                                                       |           |             |
| Events          | Fred Cull, Vince Hardwick, Bev Boam, Dennis Davis, Jack Dokter, Jeff<br>Wouters, Dale Rex             |           |             |
| Social          | Sue Eichenberger, Barb Jones, Diane Dokter, Brenda Bleyenberg, Sheila<br>McCracken, Mary Jane Wouters |           |             |
| Meeting Place   | Buchan House                                                                                          |           |             |